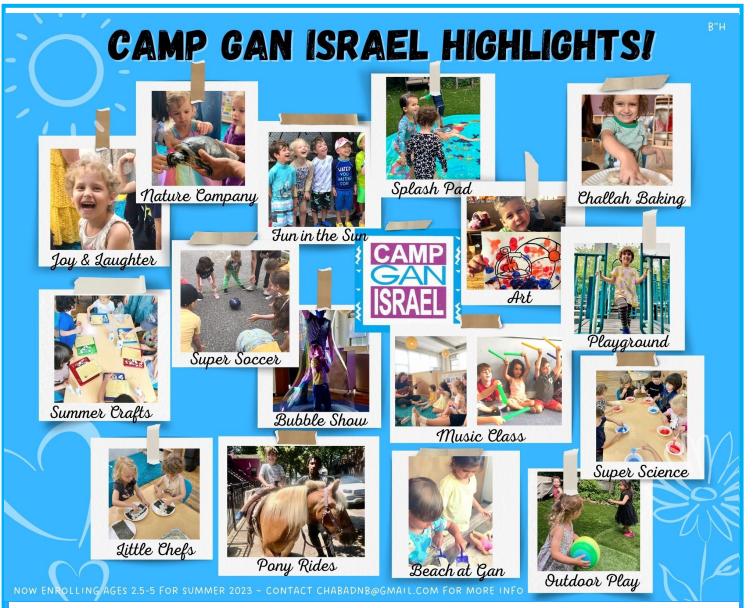

Working off of the successes of our previous summers, we will implement a program of exciting activities, weekly specials as well as sprinkler time and water play in the park.

The theme this summer is "A Trip to Treasure Island!" Each week we will discover and explore 'gems of goodness' in Captain Mitzvah's treasure chest, such as sharing, honoring ones parents and giving tzedakah (charity) to those who have less than us.

On our 'trip' we will also encounter and experience Island foods, nature and fun.

In addition, we will have weekly specialty classes and guest presenters and shows.

A healthy snack consisting of summer fruits and whole grain pretzels or crackers, and nutritious hot lunch will be served daily to the children.